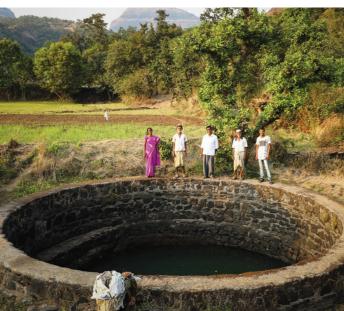

# **We Got Our Wishing Well**

The foundation supported a group of 5 tribal farmers to construct a group well and organized them into a water user group. Equitable water distribution was ensured through mutual agreements and capacity building for farmers.

Rashma Budha Gavidh Mapalgaon, Dhule

"We would migrate to faraway cities, in search of work. If we worked as farm labourers, then also each day we would travel more than 20Km in search of work. The foundation supported us; today, we have water. With water availability around the year, we now sow cash crops such as Onion, wheat, green gram, fodder, and vegetables. Today we have money in our hands, and our conditions have improved; things are great now."

dh, Kaidya

Farmer Group: Kalga budha Gavidh, Kalu Budha Gavidh, Kaidya Dailya Gavidh, Pandu Budha Gavidh and Reshma Budha Gavidh

Group Well
Development

Land Levelling

Supported Pipeline for Water Distribution