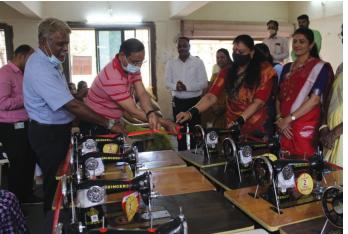

# Women's Day (8th March)

- · Women Achievers felicitated.
- · Productive assets/ equipment such as Sewing machines, spray pumps, bicycles, and books were distributed.
- Music; Folk dances mark the celebrations.