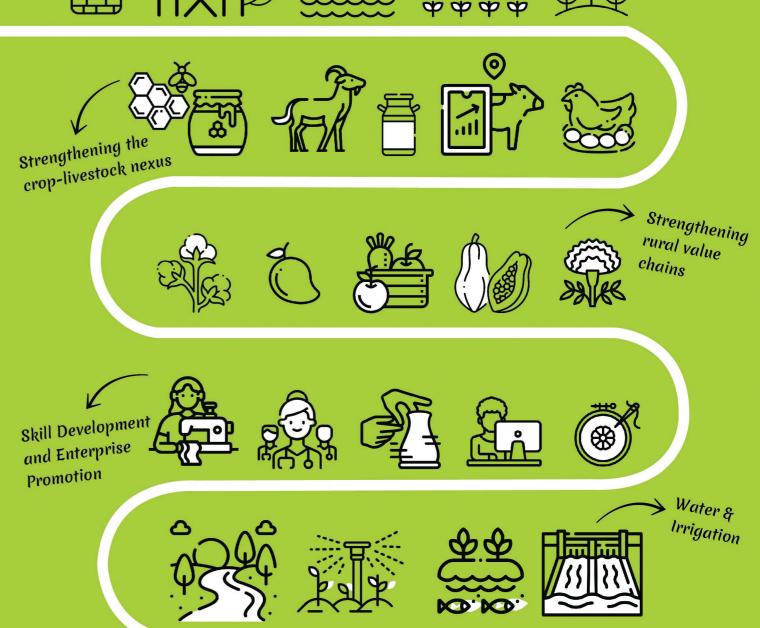

Improved agriculture and allied activities are an integral part of the rural economy. Lupin Human Welfare and Research Foundation continues to make structured efforts to increase farm productivity and strengthen the farmlivestock nexus, ensuring higher economic returns to poor rural households.

# **Crop diversification and strengthening the crop-livestock** nexus to enable farmers' economic empowerment and increase income from available resources.

"I own less than 3 acres of land and struggled to earn a decent living. This season I cultivated tomatoes on a small one-acre plot and earned more than Rs. 80,000. I used the additional income to purchase a loading vehicle and gaining from my experience; other farmers have also started vegetable cultivation."

# Crop diversification and strengthening the crop-livestock nexus to enable farmers' economic empowerment.

The farmer-producer organizations (FPO) are critical in further strengthening the agriculture value chain. As on date, **49 FPOs were organized across locations by LHWRF.** 

Livestock provides crucial additional income to poor households in rural settings. Foundation supports farmers to engage in livestock keeping and improve their current management practices.

Backward-Forward Linkages

Skill development and rural enterprise promotion have been vital to LHWRF's economic empowerment strategy. Understanding the skill gap in target geographies, structured skill development and enterprise promotion programs have been implemented through multi-skill development centers at the village and cluster level for over a decade.

# 2.5 Development effort to facilitate effective Natural Resource Management

| Sr. No. | Activity Details                                           | Total Number of Beneficiaries At Each Location | Number Of Beneficiaries Covered During 2021-2022 |
|---------|------------------------------------------------------------|------------------------------------------------|--------------------------------------------------|
| 1       | Water Resource Development                                 | 20,800                                         | 2,118                                            |
| 2       | Soil Fertility Management and production of organic inputs | 215                                            | 50                                               |
| 3       | Plantations (Number of surviving trees)                    | 8,07,417                                       | 1,06,137                                         |
| 4       | Water Recharge Potential (Cubic Meter)                     | 4,643,729                                      | 25,150                                           |