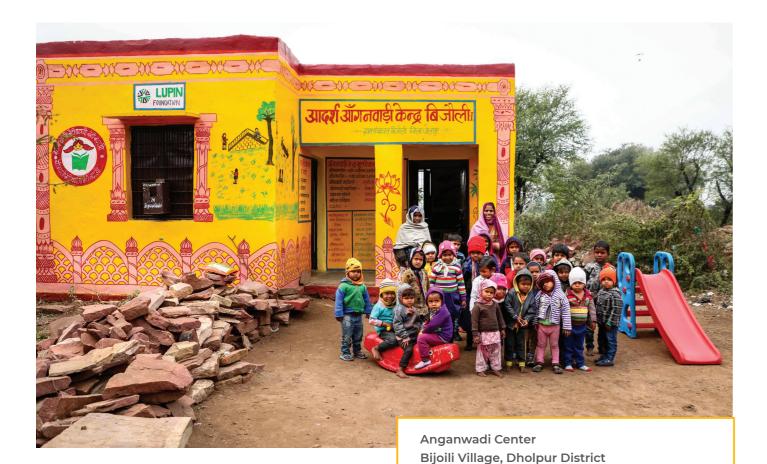

# Making learning fun for little tods by Upgrading Anganwadis

Poor learning infrastructure and low motivation of Anganwadi workers resulted in the disinterest of toddlers in school-based education. The foundation supported anganwadi's to upgrade their infrastructure and provided training, capacity building, and handholding support to Anganwadi workers.

> 192 Anganwadi, covering all Anganwadis in **Kumher Block, Bharatpur District**

Active engagement with the ICDS department to ensure service delivery. Focused efforts to improve access to

Supplementary

Health and education referral service

Vaccination for children up to 5 years of age and pregnant women

SDGs impacted positively:

# Support provided for

- · Wall paintings with children-friendly content
- Distribution of Sports Kit, bench & chair
- Campus beautification
- Distribution of Uniform and I-Card
- Nutrition supplements and healthy snacks