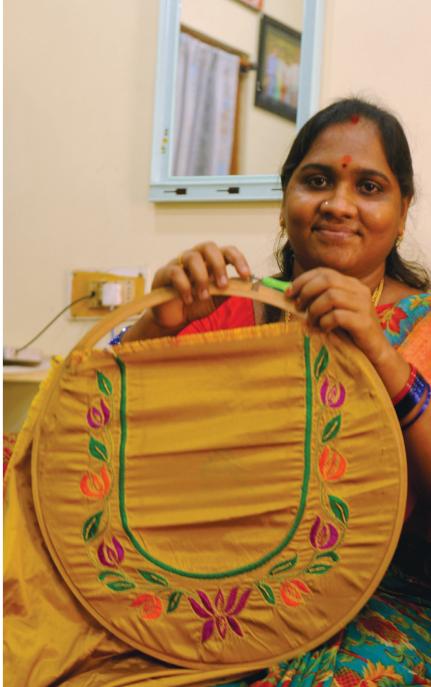

# **Embroidery Work and (Arya Maggam)**

"Impact of the Pandemic affected women like me the most. My husband's work stopped during the Pandemic, and we were left with this work as the only source of income. I could manage household expenses only with the income earned from my Arya Maggam Work. Today I am confident, have a dignified employment and have an independent identity."

In partnership with VISISHTA GRAMODAYA SWAYAM "SADHANA" PARISHAD (A local Not for Profit Organisation) LHWRF has established a skill development center for women to train and upskill them on EMBROIDERY WORK (ARYA MAGGAM).

Women are provided certificates upon successful completion of the skill development program. With training and handholding support, self-employed women earn around 15000 INR to 25000 INR per month. The trade is extremely lucrative because it provides scope for high-income generation as a blouse design could be charged anywhere between Rs. 800 to 2000 per blouse (charges depend on designs, models, etc.)