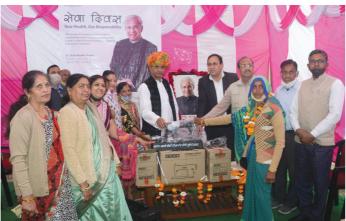

# Seva Divas (8th February, Birth Anniversary of our Founder Dr. Desh Bandhu Gupta)

- · Over 3000 persons benefited through health awareness
- Specialized health check-ups 110 youth awarded skill certifications
- Ration kits distributed to 100 orphan children
- Thirty workers received E-Shram Cards