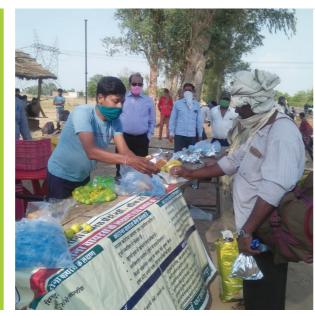

# 2.1 Building resilience and response to COVID 19 pandemic

The COVID-19 pandemic outbreak resulted in some of the most unparalleled tragedies, losses, and negativities impacting each and every human in India or worldwide, yet the poor, were the worst hit. LHWRF teams worked relentlessly with government authorities and local administration to provide support to the poor and needy, create awareness across our target geographies and upgrade local infrastructure.

# **Upgrading Rural Infrastructure** in the most feared times

The second wave of the COVID19 Pandemic hit us the worst.

With grant support from Lupin Ltd., in collaboration with local administration, a fully equipped COVID Care medical facility was established at Mandideep in the Raisen district of Madhya Pradesh. The facility provided essential health care support during second-wave outbreak to more than 1000 people. The center presently functions as an Urban PHC, delivering diagnostics and healthcare services to rural population from 35 peripheral villages and urban poor from Mandideep town.