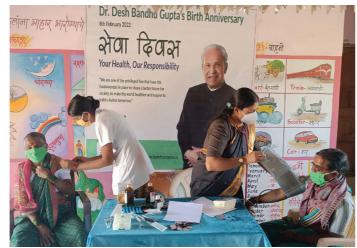

# Seva Divas (8th February, Birth Anniversary of our Founder Dr. Desh Bandhu Gupta)

- · Over 3000 persons benefited through health awareness
- Specialized health check-ups 110 youth awarded skill certifications
- Ration kits distributed to 100 orphan children
- Thirty workers received E-Shram Cards