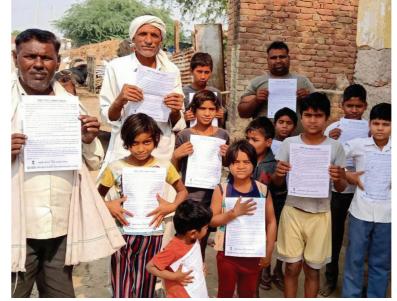

# 2.1 Building resilience and response to COVID 19 pandemic

The COVID-19 pandemic outbreak resulted in some of the most unparalleled tragedies, losses, and negativities impacting each and every human in India or worldwide, yet the poor, were the worst hit. LHWRF teams worked relentlessly with government authorities and local administration to provide support to the poor and needy, create awareness across our target geographies and upgrade local infrastructure.

# **Upgrading Rural Infrastructure** in the most feared times

The second wave of the COVID19 Pandemic hit us the worst.

With grant support from Lupin Ltd., in collaboration with local administration, a fully equipped COVID Care medical facility was established at Mandideep in the Raisen district of Madhya Pradesh. The facility provided essential health care support during second-wave outbreak to more than 1000 people. The center presently functions as an Urban PHC, delivering diagnostics and healthcare services to rural population from 35 peripheral villages and urban poor from Mandideep town.