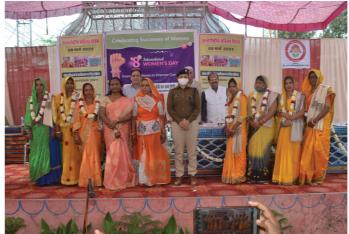

# 5. Days Celebrations

The foundation celebrates important days with community members, encourage the participation of women, acknowledge and felicitate progressive farmers, recognize youth participants from our skill development program and create mass awareness on community health, support primary health workers, and deliver health advisory services through health camps. A snapshot of days celebrated with our communities:

# Women's Day (8th March)

- · Women Achievers felicitated.
- · Productive assets/ equipment such as Sewing machines, spray pumps, bicycles, and books were distributed.
- Music; Folk dances mark the celebrations.