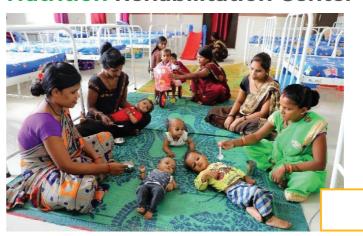

# **Nutrition Rehabilitation Center**

Nutrition Rehabilitation Center (NRC) is a health facility where children with Severe Acute Malnutrition (SAM) are admitted and managed.

The foundation closely works with ICDS centers to identify and support poor-income families to access services at NRC and address severe malnutrition.

Developed at Mandideep

SDGs impacted positively:

10 Bed Facility

The SAM children admitted to NRC stay for 14-21 days.

A well-equipped facility with a kitchen with proper cooking and feed demonstration space and attached toilets / bathrooms.

Once discharged; child growth is monitored every 15 days with four scheduled follow-ups

 $<sup>^4</sup>$  National Family Health Survey (NFHS) conducted by the Ministry of Health & Family Welfare, NFHS-5 (2019-21)