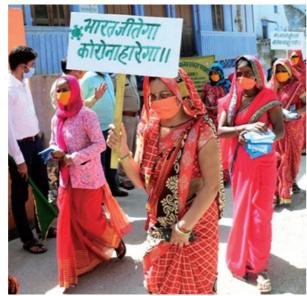

# 2.1 Building resilience and response to COVID 19 pandemic

The COVID-19 pandemic outbreak resulted in some of the most unparalleled tragedies, losses, and negativities impacting each and every human in India or worldwide, yet the poor, were the worst hit. LHWRF teams worked relentlessly with government authorities and local administration to provide support to the poor and needy, create awareness across our target geographies and upgrade local infrastructure.

SDGs impacted positively:

Rapid Response COVID Relief Support