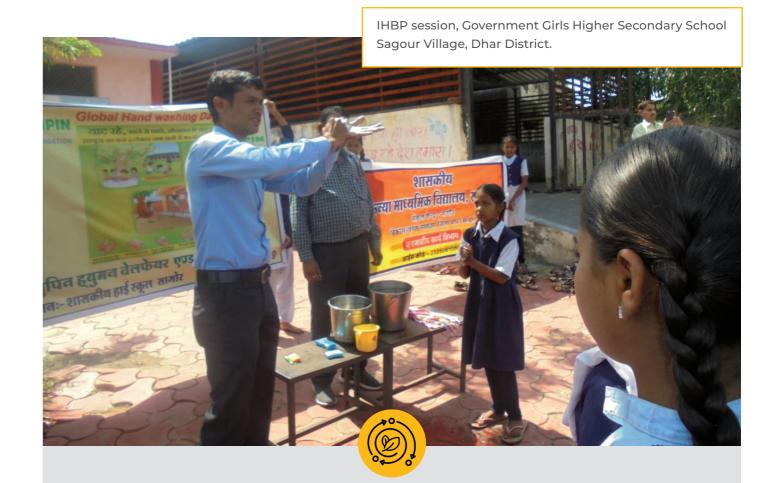

# **Empowering Girls through Improving Healthy Behaviours Program (IHBP)**

The foundation actively works with government schools to promote the IHBP program creating awareness among adolescent girls studying between classes 6th to 12th and their mothers. Where ever possible, the training modules were shared with SHG members also.

Community resource persons and technical experts are engaged in creating awareness and educating girls on health practices, focusing on nutrition, personal and menstrual hygiene, and sanitation practices.

This training has significantly generated awareness and encouraged healthy dietary, sanitation, and hygiene practices.

Conducted across **Centers** in **Maharashtra Gujarat**, **Madhya Pradesh**, and **Rajasthan** 