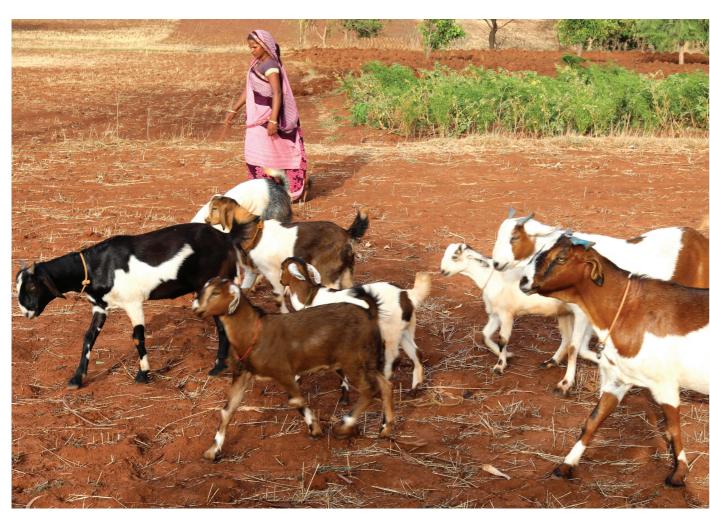

# **Livestock Development**

| Sr. No. | Activity Details                                                     | Total Number of<br>Beneficiaries | Number Of Beneficiaries Covered During 2021-2022 |
|---------|----------------------------------------------------------------------|----------------------------------|--------------------------------------------------|
| 1       | Dairy Development and Cattle Induction                               | 17,446                           | 128                                              |
| 2       | Goat Rearing                                                         | 12,934                           | 302                                              |
| 3       | Poultry development                                                  | 6703                             | 257                                              |
| 4       | Fisheries development                                                | 391                              | 0                                                |
| 5       | Beekeeping and honey value chain development                         | 1,126                            | 50                                               |
| 6       | Breed Improvement through Artificial Insemination in Large Ruminants | 9,544                            | 1,467                                            |

Livestock provides crucial additional income to poor households in rural settings. Foundation supports farmers to engage in livestock keeping and improve their current management practices.

# Securing Livelihoods through alternate income generation from Livestock Keeping

"My wife and I struggled to make ends meet with our meager income as wage laborers. The foundation supported us to gain this alternate livelihood."

Landless households are supported through a livestock induction program, a model of three female goats and one male goat, and provided training, capacity building, and handholding support to successfully engage and gain livelihoods from this farm-based enterprise.

> Babarao Vitthal Narnavare Chargaon Gothadi Village, Nagpur

"This year, I earned more than Rs. 20,000 from goat rearing activity, and my herd is growing gradually, giving me hope to gain dignified local employment from this."