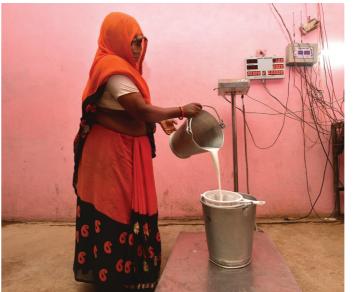

# **Livestock Development**

| Sr. No. | Activity Details                                                     | Total Number of<br>Beneficiaries | Number Of Beneficiaries Covered During 2021-2022 |
|---------|----------------------------------------------------------------------|----------------------------------|--------------------------------------------------|
| 1       | Dairy Development and Cattle Induction                               | 17,446                           | 128                                              |
| 2       | Goat Rearing                                                         | 12,934                           | 302                                              |
| 3       | Poultry development                                                  | 6703                             | 257                                              |
| 4       | Fisheries development                                                | 391                              | 0                                                |
| 5       | Beekeeping and honey value chain development                         | 1,126                            | 50                                               |
| 6       | Breed Improvement through Artificial Insemination in Large Ruminants | 9,544                            | 1,467                                            |

Livestock provides crucial additional income to poor households in rural settings. Foundation supports farmers to engage in livestock keeping and improve their current management practices.