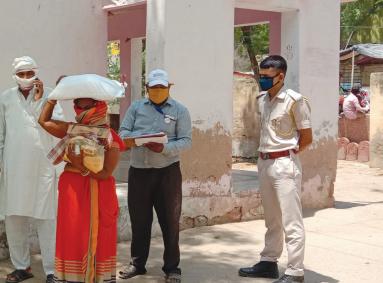

# 2.1 Building resilience and response to COVID 19 pandemic

The COVID-19 pandemic outbreak resulted in some of the most unparalleled tragedies, losses, and negativities impacting each and every human in India or worldwide, yet the poor, were the worst hit. LHWRF teams worked relentlessly with government authorities and local administration to provide support to the poor and needy, create awareness across our target geographies and upgrade local infrastructure.

# **Upgrading Rural Infrastructure** in the most feared times

The second wave of the COVID19 Pandemic hit us the worst.

With grant support from Lupin Ltd., in collaboration with local administration, a fully equipped COVID Care medical facility was established at Mandideep in the Raisen district of Madhya Pradesh. The facility provided essential health care support during second-wave outbreak to more than 1000 people. The center presently functions as an Urban PHC, delivering diagnostics and healthcare services to rural population from 35 peripheral villages and urban poor from Mandideep town.