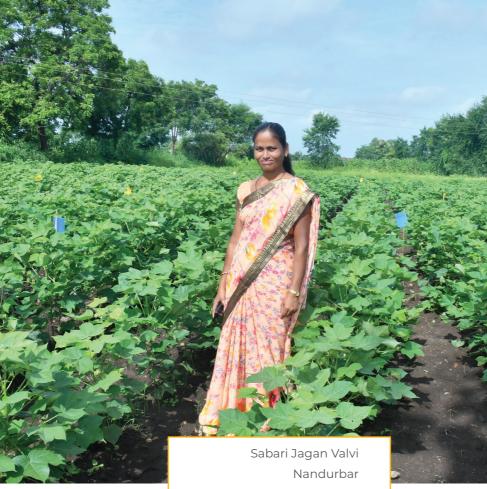

# Empowering Women Cotton growing farmers to adopt sustainable production and natural resources management practices.

Sabari Jagan Valvi is one of the many women farmers from Nandurbar who adopted The Better Cotton Standard System for production and natural resource management.

Sabari and her fellow farmers have adopted all sustainable production practices promoted under the project.

"I have been involved with the project for the last three years; my fellow farmers and I are producing Sustainable cotton. We are producing good quality cotton, with a lesser cost of cultivation and more profit. We do not harm the environment with this cotton production system."

9500
women
farmers

Supported in Dhule &
Nandurbar districts

Partnership
with

BC Better
Cotton
Initiative

The Better Cotton Standard System is a holistic approach to sustainable cotton production which covers all three pillars of sustainability: environmental, social, and economic growth. The initiative aims to double Better Cotton production by 2030.