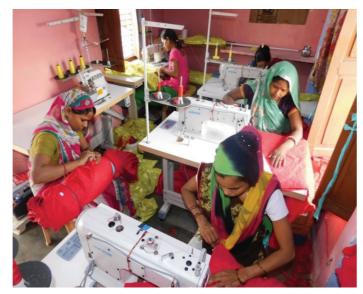

# **Tailoring and Garment Manufacturing**

Surekha Vinod Tandel Khaniv Village, Palghar District "We owned a small plot of land, where we could cultivate only during the Kharif season. Once that was harvested we migrated to Gujarat, and all our livelihood depended on work based income. Living conditions during migration we very poor, and we were worried about our children's education and health. A member from my SHG informed me about this Tailoring Course, and I enrolled myself. Today I earn a fixed salary of Rs. 8000 per month and can provide my kids quality education, securing our futures."

The foundation provides structured tailoring and garment manufacturing course, with placement opportunities and self-employment support, enabling women to secure livelihoods locally.

SDGs impacted positively: