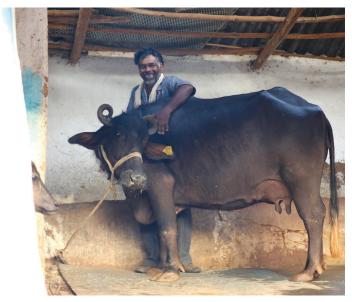

# **Livestock Development**

| Sr. No. | Activity Details                                                     | Total Number of<br>Beneficiaries | Number Of Beneficiaries Covered During 2021-2022 |
|---------|----------------------------------------------------------------------|----------------------------------|--------------------------------------------------|
| 1       | Dairy Development and Cattle Induction                               | 17,446                           | 128                                              |
| 2       | Goat Rearing                                                         | 12,934                           | 302                                              |
| 3       | Poultry development                                                  | 6703                             | 257                                              |
| 4       | Fisheries development                                                | 391                              | 0                                                |
| 5       | Beekeeping and honey value chain development                         | 1,126                            | 50                                               |
| 6       | Breed Improvement through Artificial Insemination in Large Ruminants | 9,544                            | 1,467                                            |

Livestock provides crucial additional income to poor households in rural settings. Foundation supports farmers to engage in livestock keeping and improve their current management practices.