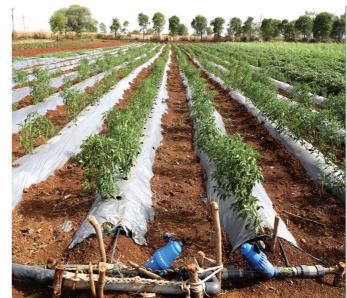

# Improved agriculture and allied practices

| Sr. No. | Activity Details                                                                                                           | Total Number of<br>Beneficiaries | Number Of Beneficiaries Covered During 2021-2022 |
|---------|----------------------------------------------------------------------------------------------------------------------------|----------------------------------|--------------------------------------------------|
| 1       | Improved agriculture activities (vegetable cultivation, POP, floriculture, etc., any other seasonal agricultural activity) | 23,6187                          | 4,200                                            |
| 2       | Soil and Water conservation activities                                                                                     | 12,342                           | 347                                              |
| 3       | Farmer Producer Organizations                                                                                              | 49                               | 14                                               |
| 4       | Farmers Organized into Farmer Producer<br>Organizations                                                                    | 17,793                           | 5,113                                            |

Improved agriculture and allied activities are an integral part of the rural economy. Lupin Human Welfare and Research Foundation continues to make structured efforts to increase farm productivity and strengthen the farmlivestock nexus, ensuring higher economic returns to poor rural households.

Increased water use efficiency by promoting local water conservation practices and using micro-irrigation technologies.

Adopt improved agricultural practices such as Systematic Rice Intensification (SRI) and Systematic Wheat Intensification (SWI), Intercropping