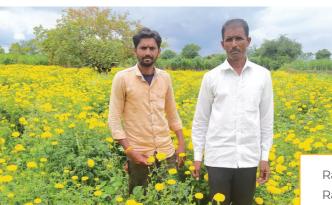

# Empowering Women Cotton growing farmers to adopt sustainable production and natural resources management practices.

Sabari Jagan Valvi is one of the many women farmers from Nandurbar who adopted The Better Cotton Standard System for production and natural resource management.

Sabari and her fellow farmers have adopted all sustainable production practices promoted under the project.

"I have been involved with the project for the last three years; my fellow farmers and I are producing Sustainable cotton. We are producing good quality cotton, with a lesser cost of cultivation and more profit. We do not harm the environment with this cotton production system."