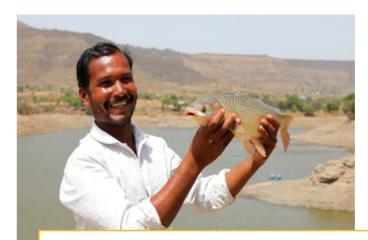

Jadav Vishu Balu, Member of Kalbaba Fishermen's Organisation Vaishondham, Buchkewadi

Foundation has been working in the target village for over a decade now. In 2014, after structured natural resource management work and forest conservation efforts, open grazing and deforestation were banned in the village as part of a community-driven effort to restore local ecosystems. Yet this adversely impacted tribal community, dependent on the forest for their livelihood. Fish rearing was introduced as an alternate livelihood opportunity through a group enterprise model with 53 tribal youth. They were provided input, handholding, training, and capacity-building support to set up their enterprise.

"Our organization has grown over the years. We created a small corpus fund from our earnings and fulfilled our economic needs and capital expenditure from the available fund. This year the foundation supported us in creating the structure for fish rearing. We introduced seedlings inside the structure, rear fish here for three to four months, and then introduce adult fish in the pond. This is cost-effective and helps us gain maximum returns while ensuring the ecological balance."