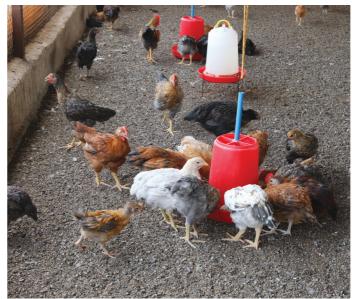

# **Livestock Development**

| Sr. No. | Activity Details                                                     | Total Number of<br>Beneficiaries | Number Of Beneficiaries Covered During 2021-2022 |
|---------|----------------------------------------------------------------------|----------------------------------|--------------------------------------------------|
| 1       | Dairy Development and Cattle Induction                               | 17,446                           | 128                                              |
| 2       | Goat Rearing                                                         | 12,934                           | 302                                              |
| 3       | Poultry development                                                  | 6703                             | 257                                              |
| 4       | Fisheries development                                                | 391                              | 0                                                |
| 5       | Beekeeping and honey value chain development                         | 1,126                            | 50                                               |
| 6       | Breed Improvement through Artificial Insemination in Large Ruminants | 9,544                            | 1,467                                            |

Livestock provides crucial additional income to poor households in rural settings. Foundation supports farmers to engage in livestock keeping and improve their current management practices.