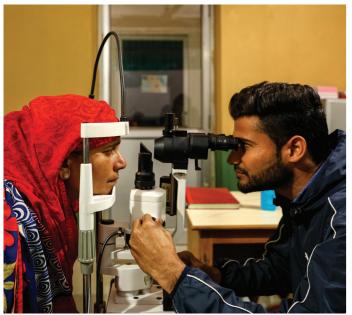

# 2.3 Development efforts, catalyzing social development and improving the quality of life of grassroots communities

| Sr. No. | Activity Details                                                          | Total Number of<br>Beneficiaries Covered<br>at Each Location | Number Of<br>Beneficiaries Covered<br>During 2021-2022 |
|---------|---------------------------------------------------------------------------|--------------------------------------------------------------|--------------------------------------------------------|
| 1       | Women organized in SHGs                                                   | 96,587                                                       | 131                                                    |
| 2       | Health Camps                                                              | 15,8389                                                      | 5,299                                                  |
| 3       | Screening and eye checkups                                                | 76,457                                                       | 7,836                                                  |
| 4       | Cataract Operations                                                       | 8,889                                                        | 1,127                                                  |
| 5       | TB eradication program                                                    | 1,842                                                        | 181                                                    |
| 6       | Training and capacity building of Anganwadi workers, ANM and ASHA workers | 2,742                                                        | 362                                                    |
| 7       | Improving Healthy Behaviors program (IHBP) and<br>Anemia Eradication      | 6,426                                                        | 331                                                    |
| 8       | Support Nutrition improvement                                             | 1,995                                                        | 542                                                    |