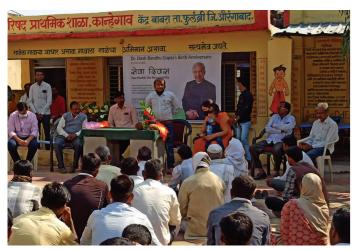

# 5. Days Celebrations

The foundation celebrates important days with community members, encourage the participation of women, acknowledge and felicitate progressive farmers, recognize youth participants from our skill development program and create mass awareness on community health, support primary health workers, and deliver health advisory services through health camps. A snapshot of days celebrated with our communities:

# Seva Divas (8th February, Birth Anniversary of our Founder Dr. Desh Bandhu Gupta)

- · Over 3000 persons benefited through health awareness
- Specialized health check-ups 110 youth awarded skill certifications
- Ration kits distributed to 100 orphan children
- Thirty workers received E-Shram Cards