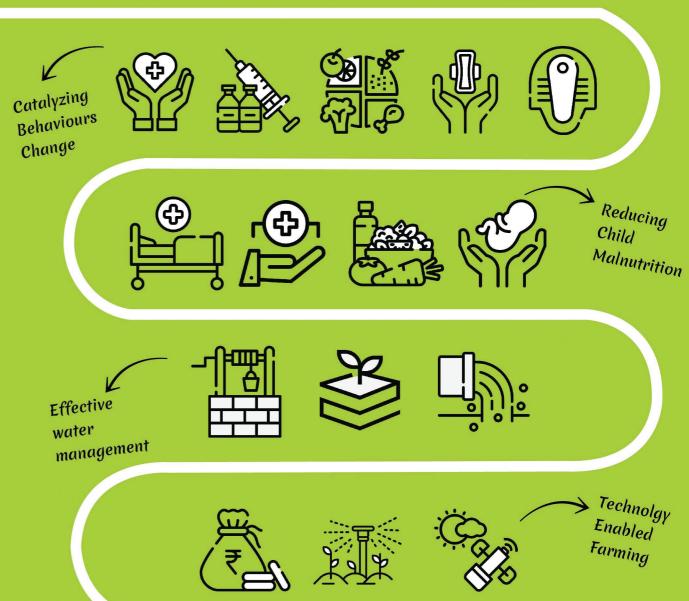

# Improving the quality of life

# 2.3 Development efforts, catalyzing social development and improving the quality of life of grassroots communities

| Sr. No. | Activity Details                                                          | Total Number of<br>Beneficiaries Covered<br>at Each Location | Number Of<br>Beneficiaries Covered<br>During 2021-2022 |
|---------|---------------------------------------------------------------------------|--------------------------------------------------------------|--------------------------------------------------------|
| 1       | Women organized in SHGs                                                   | 96,587                                                       | 131                                                    |
| 2       | Health Camps                                                              | 15,8389                                                      | 5,299                                                  |
| 3       | Screening and eye checkups                                                | 76,457                                                       | 7,836                                                  |
| 4       | Cataract Operations                                                       | 8,889                                                        | 1,127                                                  |
| 5       | TB eradication program                                                    | 1,842                                                        | 181                                                    |
| 6       | Training and capacity building of Anganwadi workers, ANM and ASHA workers | 2,742                                                        | 362                                                    |
| 7       | Improving Healthy Behaviors program (IHBP) and<br>Anemia Eradication      | 6,426                                                        | 331                                                    |
| 8       | Support Nutrition improvement                                             | 1,995                                                        | 542                                                    |

# 2.4 Development efforts to upgrade rural infrastructure

| Sr. No. | Activity Details                                       | Total Number of Beneficiaries At Each Location | Number Of<br>Beneficiaries Covered<br>During 2021-2022 |
|---------|--------------------------------------------------------|------------------------------------------------|--------------------------------------------------------|
| 1       | Upgraded Anganwadi's                                   | 386                                            | 34                                                     |
| 2       | School infrastructure development                      | 393                                            | 18                                                     |
| 3       | E-Learning units in schools                            | 823                                            | 0                                                      |
| 4       | Rural Haat                                             | 29                                             | 26                                                     |
| 5       | PHC/Sub-center Development and other health facilities | 183                                            | 90                                                     |

# 2.5 Development effort to facilitate effective Natural Resource Management

| Sr. No. | Activity Details                                           | Total Number of Beneficiaries At Each Location | Number Of Beneficiaries Covered During 2021-2022 |
|---------|------------------------------------------------------------|------------------------------------------------|--------------------------------------------------|
| 1       | Water Resource Development                                 | 20,800                                         | 2,118                                            |
| 2       | Soil Fertility Management and production of organic inputs | 215                                            | 50                                               |
| 3       | Plantations (Number of surviving trees)                    | 8,07,417                                       | 1,06,137                                         |
| 4       | Water Recharge Potential (Cubic Meter)                     | 4,643,729                                      | 25,150                                           |

Interventions made under social, infrastructure, and natural resource management domains are interlinked, with a primary focus on the following impact standpoints:

- Strengthening the primary healthcare system, including providing equipment such as Radiant Warmers essential for newborn health care.
- Upgrading infrastructure at Primary Health Centres (PHCs) and Anganwadi Centres (AWCs) to ensure quality service delivery.
- Bridging the gap in-between communities and service providers to gain timely access to nutritious food, medicine, and vaccinations.
- Driving community behaviour change through mass awareness campaigns and health check-up camps for comprehensive better health outcomes
- · Creating lasting infrastructure at the grassroots level, facilitating the sustainability of program interventions.
- · Ensuring optimum utilization of Natural Resources and facilitating ecosystem sustainability

Few lighthouse initiatives that magnify our impact have been highlighted further: