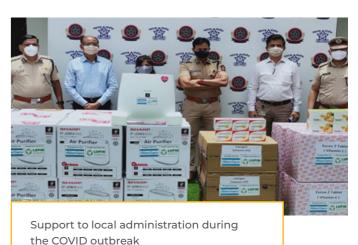

# 2.1 Building resilience and response to COVID 19 pandemic

The COVID-19 pandemic outbreak resulted in some of the most unparalleled tragedies, losses, and negativities impacting each and every human in India or worldwide, yet the poor, were the worst hit. LHWRF teams worked relentlessly with government authorities and local administration to provide support to the poor and needy, create awareness across our target geographies and upgrade local infrastructure.

1 Game Zone for kids

Oxygen plant: Jaya Ben Modi Hospital Ankleshwar (10 Cum/hr capacity)

**Mr. Nitin Deshmukh**Inspector, Dhule City Police Station

I was COVID Relief Cell Incharge at Collectorate Office during the COVID-19 pandemic. We were working on a war footing to help the people affected by the pandemic. LHWRF has been a prominent social organization working in Dhule for years; we appealed to them to join the government in delivering relief activities. They responded to all our appeals positively and provided us with thousands of masks, sanitizers, medicines, and PPE kits.