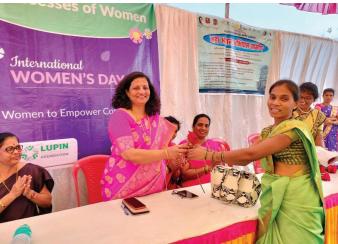

# Women's Day (8th March)

- · Women Achievers felicitated.
- · Productive assets/ equipment such as Sewing machines, spray pumps, bicycles, and books were distributed.
- Music; Folk dances mark the celebrations.