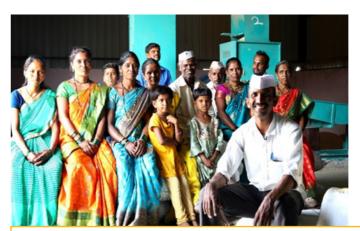

# **Empowering Farmers with FPOs**

Hatkeshwar Farmers Producer Company Godre, Pune District Rice Mill Established by Hatkeshwar Farmers Producer Company, provides services to 1000 farmers from 4-5 villages in the vicinity.

The farmer-producer organizations (FPO) are critical in further strengthening the agriculture value chain. As on date, **49 FPOs were organized across locations by LHWRF.** 