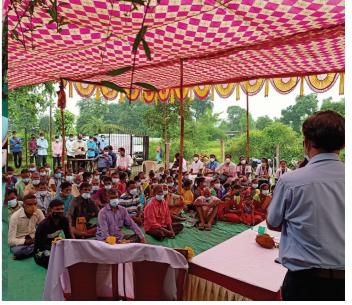

# 2.1 Building resilience and response to COVID 19 pandemic

The COVID-19 pandemic outbreak resulted in some of the most unparalleled tragedies, losses, and negativities impacting each and every human in India or worldwide, yet the poor, were the worst hit. LHWRF teams worked relentlessly with government authorities and local administration to provide support to the poor and needy, create awareness across our target geographies and upgrade local infrastructure.

# **Upgrading Rural Infrastructure** in the most feared times

The second wave of the COVID19 Pandemic hit us the worst.

With grant support from Lupin Ltd., in collaboration with local administration, a fully equipped COVID Care medical facility was established at Mandideep in the Raisen district of Madhya Pradesh. The facility provided essential health care support during second-wave outbreak to more than 1000 people. The center presently functions as an Urban PHC, delivering diagnostics and healthcare services to rural population from 35 peripheral villages and urban poor from Mandideep town.