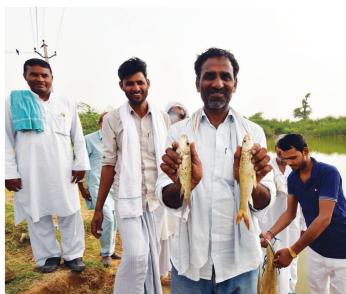

# **Livestock Development**

| Sr. No. | Activity Details                                                     | Total Number of<br>Beneficiaries | Number Of Beneficiaries Covered During 2021-2022 |
|---------|----------------------------------------------------------------------|----------------------------------|--------------------------------------------------|
| 1       | Dairy Development and Cattle Induction                               | 17,446                           | 128                                              |
| 2       | Goat Rearing                                                         | 12,934                           | 302                                              |
| 3       | Poultry development                                                  | 6703                             | 257                                              |
| 4       | Fisheries development                                                | 391                              | 0                                                |
| 5       | Beekeeping and honey value chain development                         | 1,126                            | 50                                               |
| 6       | Breed Improvement through Artificial Insemination in Large Ruminants | 9,544                            | 1,467                                            |

Jadav Vishu Balu, Member of Kalbaba Fishermen's Organisation Vaishondham, Buchkewadi

Foundation has been working in the target village for over a decade now. In 2014, after structured natural resource management work and forest conservation efforts, open grazing and deforestation were banned in the village as part of a community-driven effort to restore local ecosystems. Yet this adversely impacted tribal community, dependent on the forest for their livelihood. Fish rearing was introduced as an alternate livelihood opportunity through a group enterprise model with 53 tribal youth. They were provided input, handholding, training, and capacity-building support to set up their enterprise.

"Our organization has grown over the years. We created a small corpus fund from our earnings and fulfilled our economic needs and capital expenditure from the available fund. This year the foundation supported us in creating the structure for fish rearing. We introduced seedlings inside the structure, rear fish here for three to four months, and then introduce adult fish in the pond. This is cost-effective and helps us gain maximum returns while ensuring the ecological balance."