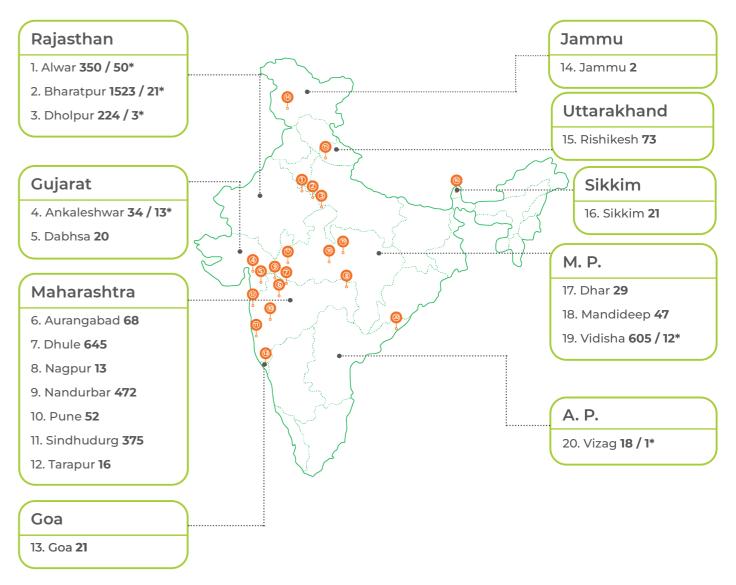

# 1. Geographic Coverage and Outreach

Over the years, the foundation has outreached over 5000 villages from 9 states, 23 districts, and 84 blocks in India. One Hundred and Eighty Three new villages were directly covered through our holistic development efforts this year.

# Village Coverage Total villages 4608 New villages 183 (2021-2022)

# Geographic Coverage on the map

<sup>\*</sup> Number Of New Villages Covered During 2021-2022