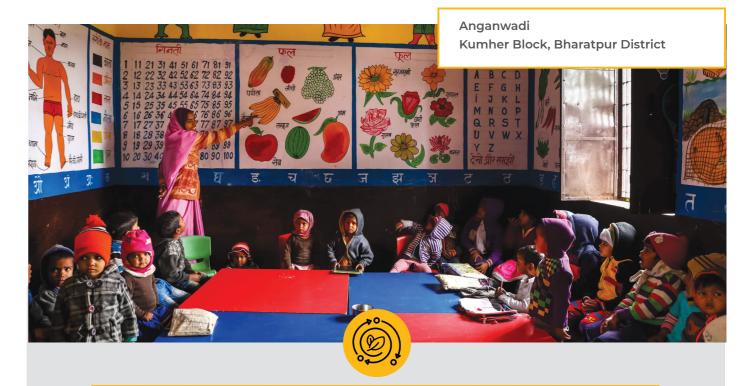

# Making learning fun for little tods by Upgrading Anganwadis

Poor learning infrastructure and low motivation of Anganwadi workers resulted in the disinterest of toddlers in school-based education. The foundation supported anganwadi's to upgrade their infrastructure and provided training, capacity building, and handholding support to Anganwadi workers.

> 192 Anganwadi, covering all Anganwadis in **Kumher Block, Bharatpur District**

Active engagement with the ICDS department to ensure service delivery. Focused efforts to improve access to

Supplementary

# Support provided for

- · Wall paintings with children-friendly content
- Distribution of Sports Kit, bench & chair
- Campus beautification
- Distribution of Uniform and I-Card
- Nutrition supplements and healthy snacks

# **Improved Learning Outcomes**

- The enrollment of children in Anganwadi has been increased
- Due to a clean environment in the surrounding, the health of children is also improved
- Children are motivated to attend school and participate actively in various activities.

# Physiological and physical benefits of occupants of Space

- By wall painting (Alphabets, Body Parts, Fruits, animals, etc.), children are now able to identify those things because of visibility
- Table and Chair availability ensured proper seating arrangement
- The interest in playing as well as mental ability are enhanced
- Improved Health and Nutrition Status of Students