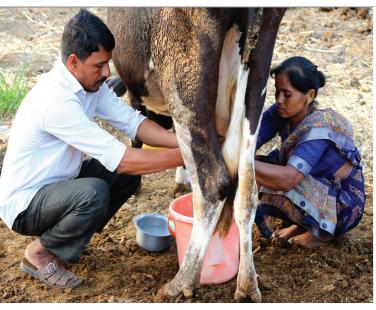

# **Livestock Development**

| Sr. No. | Activity Details                                                     | Total Number of<br>Beneficiaries | Number Of Beneficiaries Covered During 2021-2022 |
|---------|----------------------------------------------------------------------|----------------------------------|--------------------------------------------------|
| 1       | Dairy Development and Cattle Induction                               | 17,446                           | 128                                              |
| 2       | Goat Rearing                                                         | 12,934                           | 302                                              |
| 3       | Poultry development                                                  | 6703                             | 257                                              |
| 4       | Fisheries development                                                | 391                              | 0                                                |
| 5       | Beekeeping and honey value chain development                         | 1,126                            | 50                                               |
| 6       | Breed Improvement through Artificial Insemination in Large Ruminants | 9,544                            | 1,467                                            |

Livestock provides crucial additional income to poor households in rural settings. Foundation supports farmers to engage in livestock keeping and improve their current management practices.