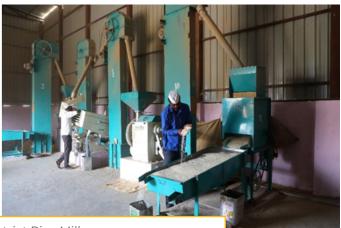

# **Empowering Farmers with FPOs**

Hatkeshwar Farmers Producer Company Godre, Pune District Rice Mill Established by Hatkeshwar Farmers Producer Company, provides services to 1000 farmers from 4-5 villages in the vicinity.

The farmer-producer organizations (FPO) are critical in further strengthening the agriculture value chain. As on date, **49 FPOs were organized across locations by LHWRF.** 