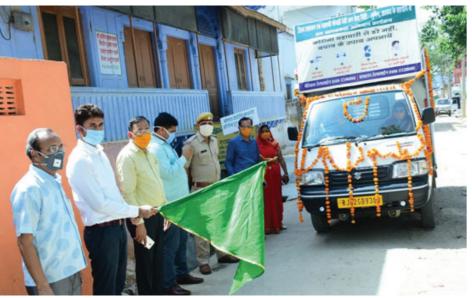

# 2.1 Building resilience and response to COVID 19 pandemic

The COVID-19 pandemic outbreak resulted in some of the most unparalleled tragedies, losses, and negativities impacting each and every human in India or worldwide, yet the poor, were the worst hit. LHWRF teams worked relentlessly with government authorities and local administration to provide support to the poor and needy, create awareness across our target geographies and upgrade local infrastructure.

# **Upgrading Rural Infrastructure** in the most feared times

The second wave of the COVID19 Pandemic hit us the worst.

With grant support from Lupin Ltd., in collaboration with local administration, a fully equipped COVID Care medical facility was established at Mandideep in the Raisen district of Madhya Pradesh. The facility provided essential health care support during second-wave outbreak to more than 1000 people. The center presently functions as an Urban PHC, delivering diagnostics and healthcare services to rural population from 35 peripheral villages and urban poor from Mandideep town.