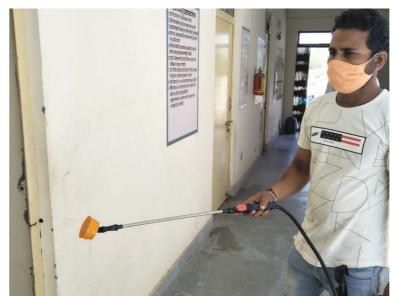

# 2.1 Building resilience and response to COVID 19 pandemic

The COVID-19 pandemic outbreak resulted in some of the most unparalleled tragedies, losses, and negativities impacting each and every human in India or worldwide, yet the poor, were the worst hit. LHWRF teams worked relentlessly with government authorities and local administration to provide support to the poor and needy, create awareness across our target geographies and upgrade local infrastructure.

# **Upgrading Rural Infrastructure** in the most feared times

The second wave of the COVID19 Pandemic hit us the worst.

With grant support from Lupin Ltd., in collaboration with local administration, a fully equipped COVID Care medical facility was established at Mandideep in the Raisen district of Madhya Pradesh. The facility provided essential health care support during second-wave outbreak to more than 1000 people. The center presently functions as an Urban PHC, delivering diagnostics and healthcare services to rural population from 35 peripheral villages and urban poor from Mandideep town.