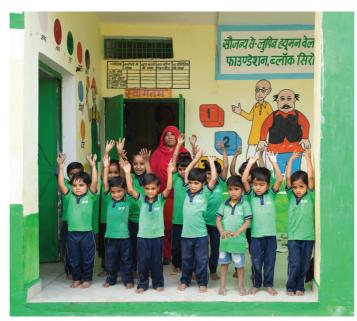

# Making learning fun for little tods by Upgrading Anganwadis

Poor learning infrastructure and low motivation of Anganwadi workers resulted in the disinterest of toddlers in school-based education. The foundation supported anganwadi's to upgrade their infrastructure and provided training, capacity building, and handholding support to Anganwadi workers.

> 192 Anganwadi, covering all Anganwadis in **Kumher Block, Bharatpur District**

Active engagement with the ICDS department to ensure service delivery. Focused efforts to improve access to

Supplementary

Health and education referral service

Vaccination for children up to 5 years of age and pregnant women

SDGs impacted positively:

# Support provided for

- · Wall paintings with children-friendly content
- Distribution of Sports Kit, bench & chair
- Campus beautification
- Distribution of Uniform and I-Card
- Nutrition supplements and healthy snacks