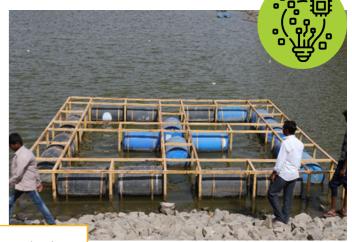

Jadav Vishu Balu, Member of Kalbaba Fishermen's Organisation Vaishondham, Buchkewadi

Foundation has been working in the target village for over a decade now. In 2014, after structured natural resource management work and forest conservation efforts, open grazing and deforestation were banned in the village as part of a community-driven effort to restore local ecosystems. Yet this adversely impacted tribal community, dependent on the forest for their livelihood. Fish rearing was introduced as an alternate livelihood opportunity through a group enterprise model with 53 tribal youth. They were provided input, handholding, training, and capacity-building support to set up their enterprise.

"Our organization has grown over the years. We created a small corpus fund from our earnings and fulfilled our economic needs and capital expenditure from the available fund. This year the foundation supported us in creating the structure for fish rearing. We introduced seedlings inside the structure, rear fish here for three to four months, and then introduce adult fish in the pond. This is cost-effective and helps us gain maximum returns while ensuring the ecological balance."