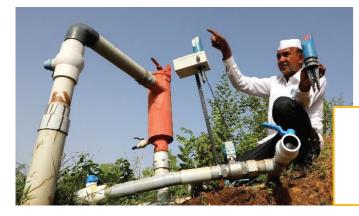

# **Upgrading Rural Infrastructure** in the most feared times

The second wave of the COVID19 Pandemic hit us the worst.

With grant support from Lupin Ltd., in collaboration with local administration, a fully equipped COVID Care medical facility was established at Mandideep in the Raisen district of Madhya Pradesh. The facility provided essential health care support during second-wave outbreak to more than 1000 people. The center presently functions as an Urban PHC, delivering diagnostics and healthcare services to rural population from 35 peripheral villages and urban poor from Mandideep town.

# **Medical Infrastructure**

60 bed hospital

A special pediatric ward with 10 beds for children

Centralized Oxygen pipeline system with ten jumbo cylinders and 25 Oxygen flow meters & humidifiers

Hygiene Kits for the medical team and patient (PPE Kit-500, N95 mask-1000, NRBM mask-500, Face Shield-500, etc.)

5 Nebulizer for children

Covid Protection Kits for individuals (Bucket & Mug, dustbin, Towel, 2 Soap with tray, Sanitizer - 100 ML, 3 Ply Surgical mask-10)

Ensuring easy and affordable access to health care services