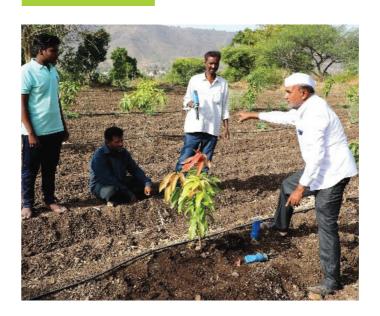

# **Technology Enabled Farming**

A pilot project was introduced in Buchkewadi with progressive farmers to adopt water budgeting and increase their water use efficiency.

Suresh Baban Gaikwad President Water Resource Development Committee Buchkewadi Vaishnavdhan, Pune

"I have diversified my cropping system and cultivated a wide range of vegetables, fruits, and cereals. This is my Mango orchard with Jasmine as an intercrop. Here we have applied the IOT-based sensors. Forty farmers with me have adopted this technology. This saves water and ensures timely and need-based irrigation. This limits weed growth, ensures efficient water usage and allows us to diversify cropping using the limited water resource. If we adopt new practices and continue innovating in the field, we can multiply our agriculture income ten times. I have done that, and I encourage other farmers to adopt innovative practices that help us optimize resource utilization and gain maximum economic benefits from limited available resources."

Water Budgeting

IoT sensor water irrigation

Automated Weather Station