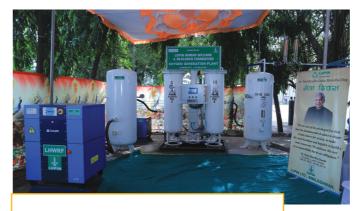

# **Upgrading Rural Infrastructure** in the most feared times

The second wave of the COVID19 Pandemic hit us the worst.

With grant support from Lupin Ltd., in collaboration with local administration, a fully equipped COVID Care medical facility was established at Mandideep in the Raisen district of Madhya Pradesh. The facility provided essential health care support during second-wave outbreak to more than 1000 people. The center presently functions as an Urban PHC, delivering diagnostics and healthcare services to rural population from 35 peripheral villages and urban poor from Mandideep town.

1 Game Zone for kids

Oxygen plant: Jaya Ben Modi Hospital Ankleshwar (10 Cum/hr capacity)

**Mr. Nitin Deshmukh**Inspector, Dhule City Police Station

I was COVID Relief Cell Incharge at Collectorate Office during the COVID-19 pandemic. We were working on a war footing to help the people affected by the pandemic. LHWRF has been a prominent social organization working in Dhule for years; we appealed to them to join the government in delivering relief activities. They responded to all our appeals positively and provided us with thousands of masks, sanitizers, medicines, and PPE kits.