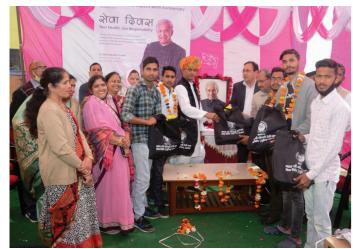

# Seva Divas (8th February, Birth Anniversary of our Founder Dr. Desh Bandhu Gupta)

- · Over 3000 persons benefited through health awareness
- Specialized health check-ups 110 youth awarded skill certifications
- Ration kits distributed to 100 orphan children
- Thirty workers received E-Shram Cards