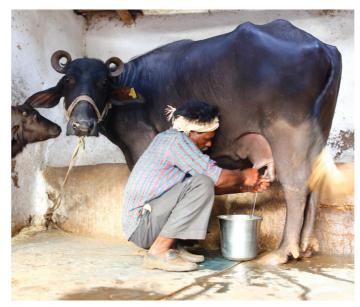

# **Livestock Development**

| Sr. No. | Activity Details                                                     | Total Number of<br>Beneficiaries | Number Of Beneficiaries Covered During 2021-2022 |
|---------|----------------------------------------------------------------------|----------------------------------|--------------------------------------------------|
| 1       | Dairy Development and Cattle Induction                               | 17,446                           | 128                                              |
| 2       | Goat Rearing                                                         | 12,934                           | 302                                              |
| 3       | Poultry development                                                  | 6703                             | 257                                              |
| 4       | Fisheries development                                                | 391                              | 0                                                |
| 5       | Beekeeping and honey value chain development                         | 1,126                            | 50                                               |
| 6       | Breed Improvement through Artificial Insemination in Large Ruminants | 9,544                            | 1,467                                            |

Livestock provides crucial additional income to poor households in rural settings. Foundation supports farmers to engage in livestock keeping and improve their current management practices.