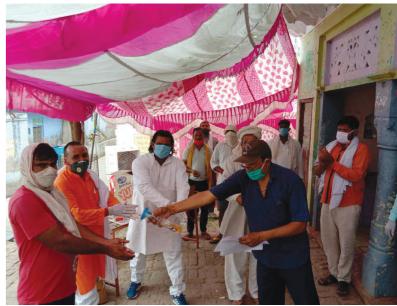

# 2.1 Building resilience and response to COVID 19 pandemic

The COVID-19 pandemic outbreak resulted in some of the most unparalleled tragedies, losses, and negativities impacting each and every human in India or worldwide, yet the poor, were the worst hit. LHWRF teams worked relentlessly with government authorities and local administration to provide support to the poor and needy, create awareness across our target geographies and upgrade local infrastructure.

1 Game Zone for kids

Oxygen plant: Jaya Ben Modi Hospital Ankleshwar (10 Cum/hr capacity)

**Mr. Nitin Deshmukh**Inspector, Dhule City Police Station

I was COVID Relief Cell Incharge at Collectorate Office during the COVID-19 pandemic. We were working on a war footing to help the people affected by the pandemic. LHWRF has been a prominent social organization working in Dhule for years; we appealed to them to join the government in delivering relief activities. They responded to all our appeals positively and provided us with thousands of masks, sanitizers, medicines, and PPE kits.