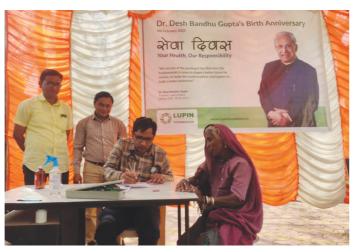

# Seva Divas (8th February, Birth Anniversary of our Founder Dr. Desh Bandhu Gupta)

- · Over 3000 persons benefited through health awareness
- Specialized health check-ups 110 youth awarded skill certifications
- Ration kits distributed to 100 orphan children
- Thirty workers received E-Shram Cards