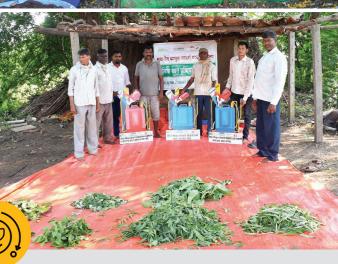

# 2.1 Building resilience and response to COVID 19 pandemic

The COVID-19 pandemic outbreak resulted in some of the most unparalleled tragedies, losses, and negativities impacting each and every human in India or worldwide, yet the poor, were the worst hit. LHWRF teams worked relentlessly with government authorities and local administration to provide support to the poor and needy, create awareness across our target geographies and upgrade local infrastructure.

# **Upgrading Rural Infrastructure** in the most feared times

The second wave of the COVID19 Pandemic hit us the worst.

With grant support from Lupin Ltd., in collaboration with local administration, a fully equipped COVID Care medical facility was established at Mandideep in the Raisen district of Madhya Pradesh. The facility provided essential health care support during second-wave outbreak to more than 1000 people. The center presently functions as an Urban PHC, delivering diagnostics and healthcare services to rural population from 35 peripheral villages and urban poor from Mandideep town.

SDGs impacted positively:

Rapid Response COVID Relief Support